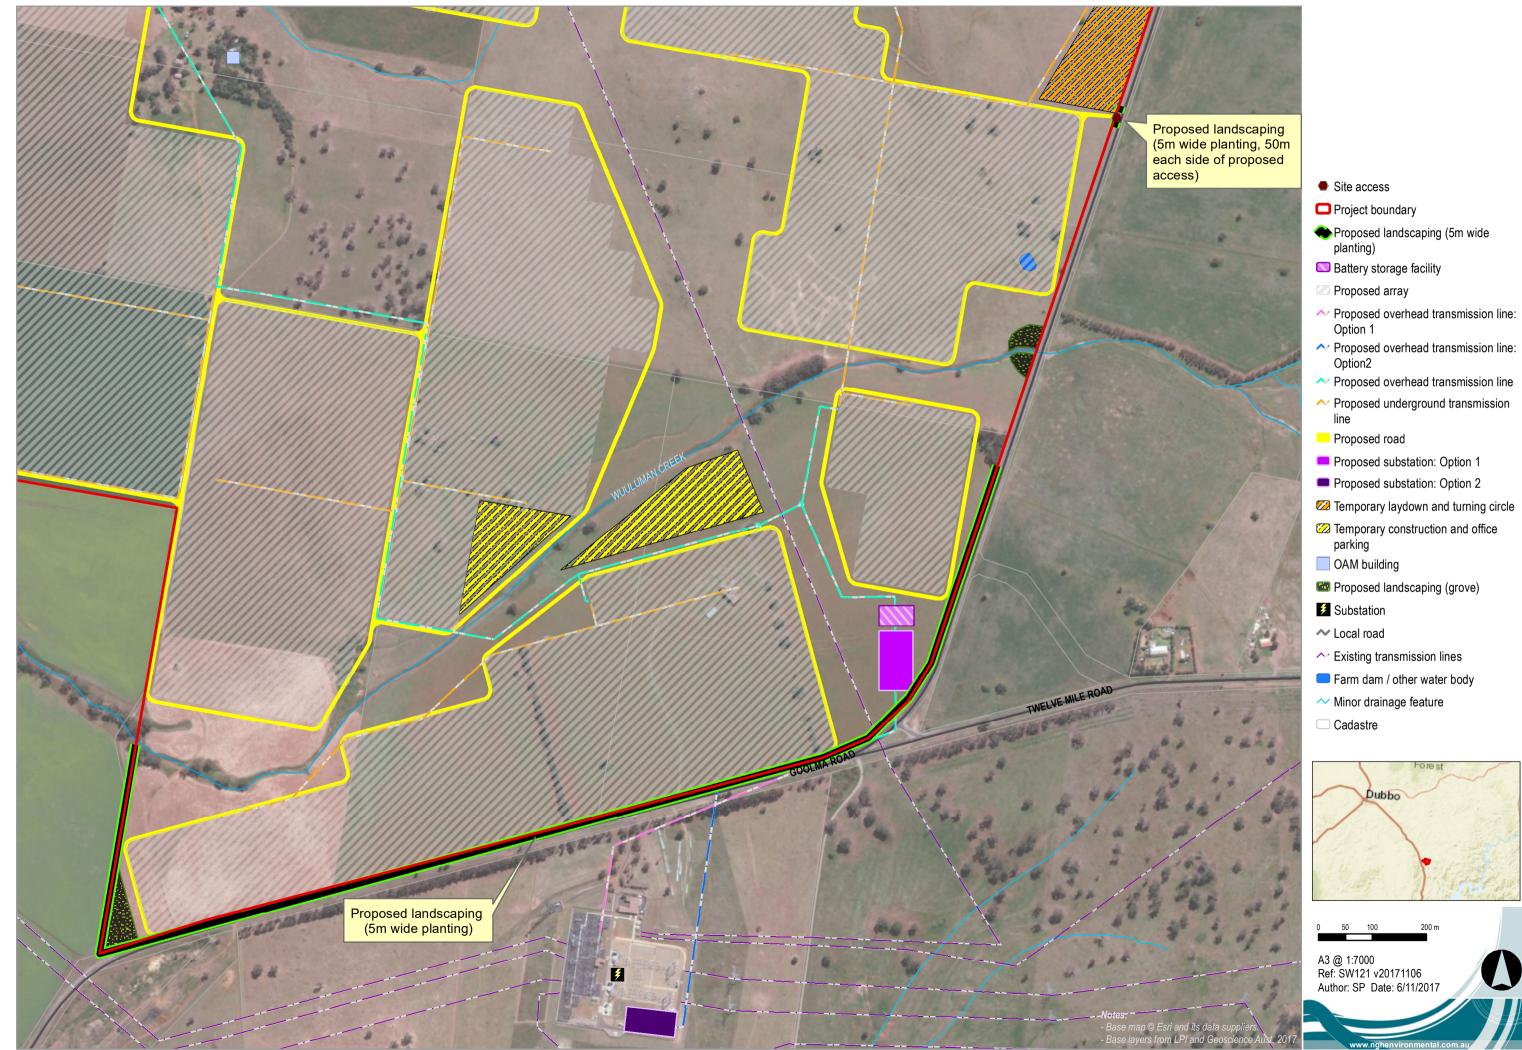

- Site access
- Project boundary
- Sattery storage facility
- Proposed array
- → Proposed overhead transmission line: Option 1
- → Proposed overhead transmission line: Option2
- ✓ Proposed overhead transmission line
- ✓ Proposed underground transmission line
- Proposed road
- Proposed substation: Option 1
- Proposed substation: Option 2
- Z Temporary laydown and turning circle
- Temporary construction and office parking
- OAM building
- E Proposed landscaping (grove)
- Proposed landscaping (5m wide planting)
- Foreground (1 km)
- Substation
- Local road
- $\sim$  Existing transmission lines
- E Farm dam / other water body
- ✓ Minor drainage feature
- Railway
- Cadastre