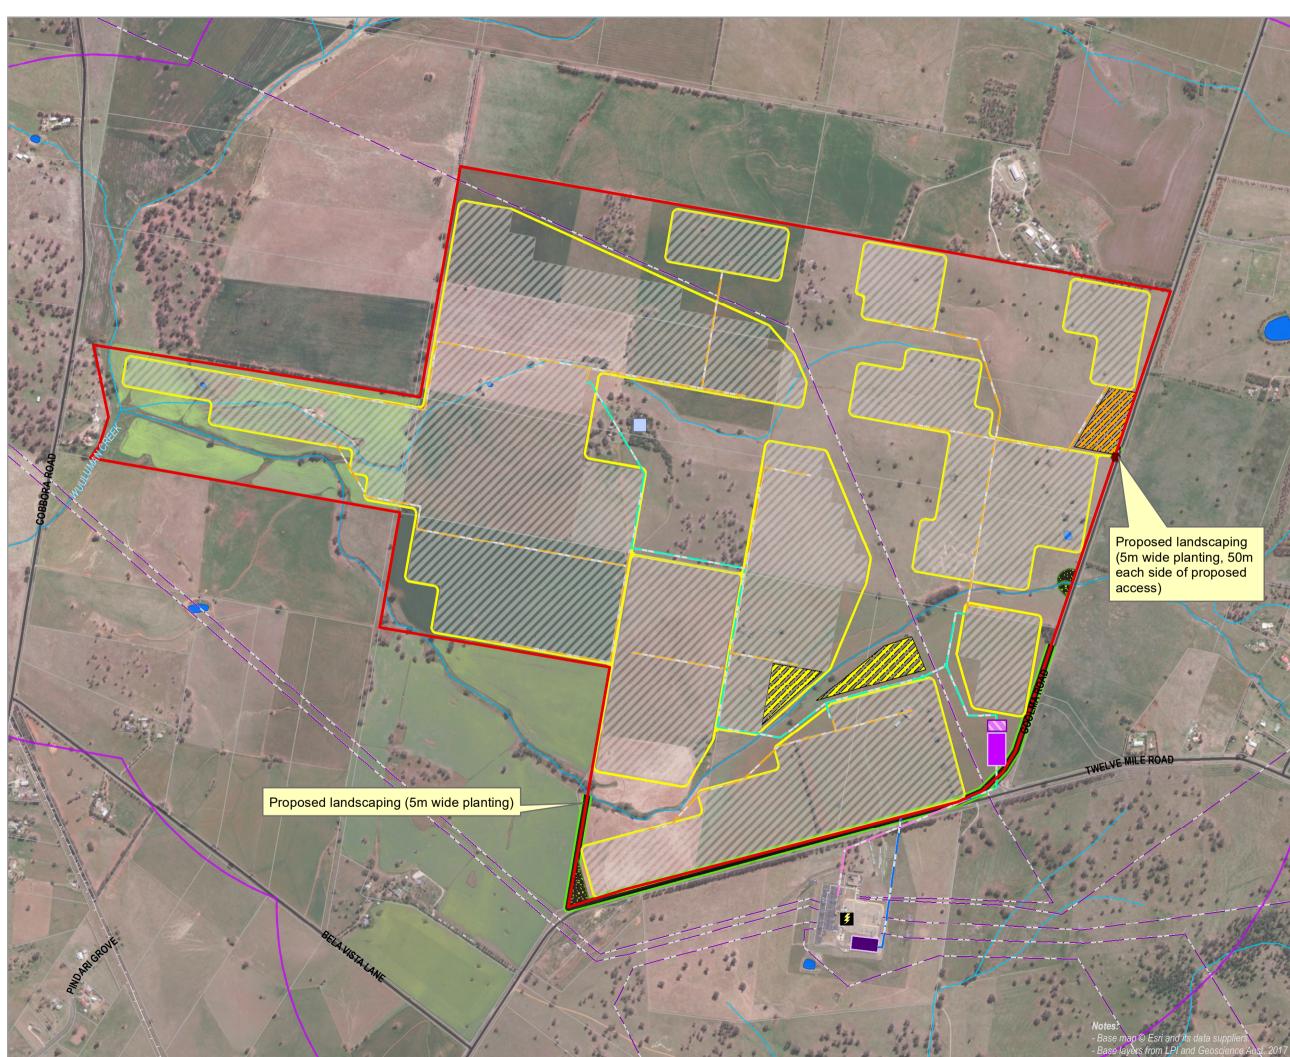

- Site access
- Project boundary
- Sattery storage facility
- Proposed array
- → Proposed overhead transmission line: Option 1
- → Proposed overhead transmission line: Option2
- ✓ Proposed overhead transmission line
- ✓ Proposed underground transmission line
- Proposed road
- Proposed substation: Option 1
- Proposed substation: Option 2
- Z Temporary laydown and turning circle
- Temporary construction and office parking
- OAM building
- E Proposed landscaping (grove)
- Proposed landscaping (5m wide planting)
- Foreground (1 km)
- Substation
- Local road
- $\sim$  Existing transmission lines
- E Farm dam / other water body
- ✓ Minor drainage feature
- Railway
- Cadastre